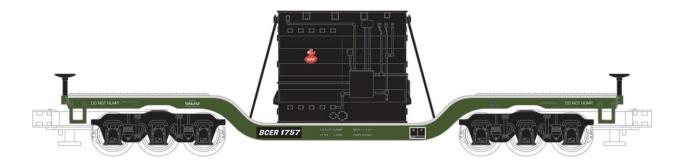

## British Columbia Electric Railway Depressed Center Flat Car w/ Transformer Load

The Canadian Toy Train Association is pleased to announce that MTH is manufacturing a British Columbia Electric depressed center flat car with transformer load in their Railking line. This very limited production "O" gauge car comes in two road numbers in 3 rail.