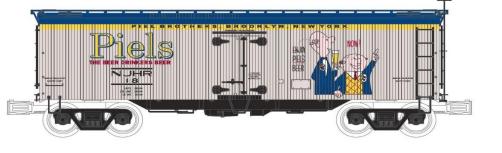

## The NJ Hi-Railers Train Club

The NJ Hi-Railers Train club of Paterson New Jersey is pleased to announce a very special 36 foot Premier scale reefer from MTH in the Piels Brewing Company of Brooklyn New York's paint scheme. The car is emblazoned with the Piels logo and a picture of their most famous advertising scheme of Bert and Harry. The car will be offered in two numbers